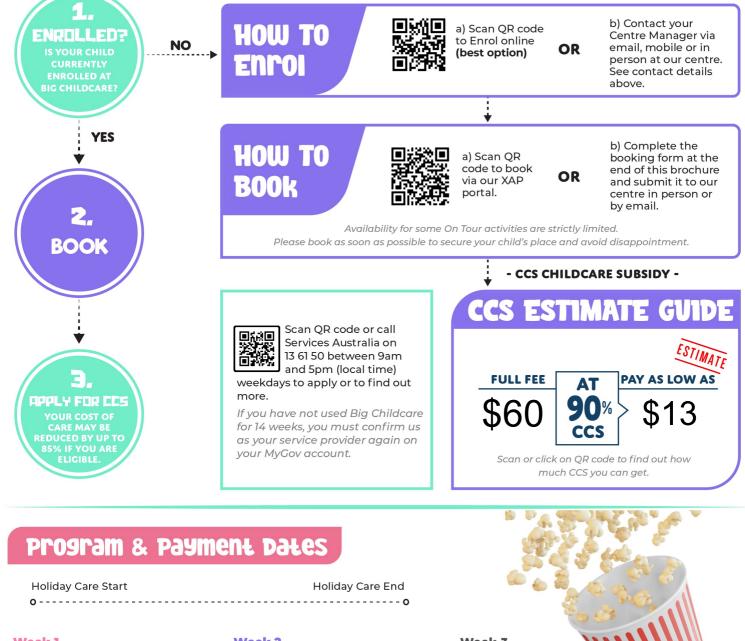

### HOW TO Attend

No

**1. ENROLMENT STATUS - Does your child attend a Big Childcare Service?** *Please tick the appropriate box.* 

Proceed to section 2

137 Main Road, Speers Point NSW 2284 on QR code to enrol online now. You **must** be enrolled for your booking to be accepted.